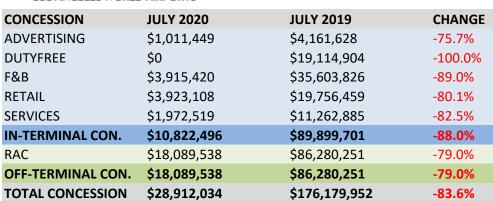

| RAC   | JULY 2020    | JULY 2019    | CHANGE |
|-------|--------------|--------------|--------|
| LAX   | \$18,089,538 | \$86,280,251 | -79.0% |
| TOTAL | \$18,089,538 | \$86,280,251 | -79.0% |

| / | Ove  |
|---|------|
| % | sale |
| % | Sale |

**COMMENTS:** 

Overall, Concession sales are down 83.6% (\$147.27m). In-Terminal Concession es are down 88% (\$79.08m), compared to the 81.1% enplaned passenger (PAX) decline during the same period.

Advertising sales are down 75.7% (\$3.15m).

Duty Free sales are down 100% (\$19.11m). All the Duty-Free stores are closed as the Int' PAX numbers are down 91.1% YoY due to impact of COVID-19.

F & B sales are down 89% (\$31.69m), which is worse than the decrease in PAX of 81.1%. Sales in TCM terminals are down 89.4% (\$18.6m), while TCM terminals PAX are down 84.7%. Sales in Non-TCM terminals are down 88.4% (\$13.08m), while the PAX in Non-TCM terminals are down 75.5%.

Retail sales are down 80.6% (\$15.96m). TCM terminals sales are down 85.9% (\$11.78m) compared to the 84.7% decrease in TCM terminals PAX numbers. Sales in Non-TCM terminals are down 68.7% (\$4.18m), while PAX numbers in Non-TCM terminals are down 75.5%.

**CONCESSION SALES ROLLING 12-MONTH** 

Gross sales from Services are down 82.5% (\$9.29m).

RAC sales are down 79% (\$68.19m).

\$250

MILLIONS

| DUTY FREE | JULY 2020 | JULY 2019    | CHANGE  |
|-----------|-----------|--------------|---------|
| T2        | \$0       | \$560,289    | -100.0% |
| T3        | \$0       | \$45,657     | -100.0% |
| T4 DUTY   | \$0       | \$542,395    | -100.0% |
| T5 FREE   | \$0       | \$56,956     | -100.0% |
| T6        | \$0       | \$327,190    | -100.0% |
| T7        | \$0       | \$345,959    | -100.0% |
| TBIT      | \$0       | \$17,236,457 | -100.0% |
| TOTAL     | \$0       | \$19,114,904 | -100.0% |