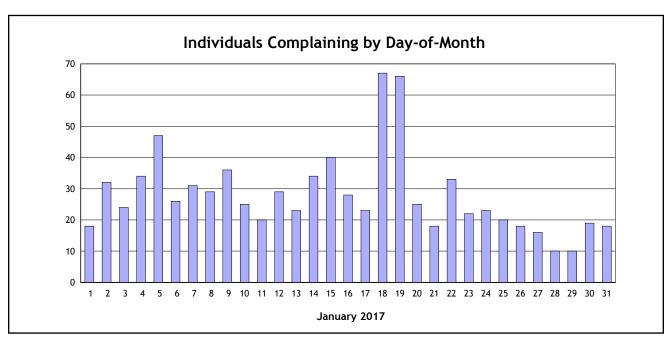

Period: January 2017

**Individuals Submitting Noise Complaints** 

298

**Noise Complaints Received** 

2,787

**Noise Disturbances Reported** 

2,787

|              | January 2017 | December 2016 | % Change | January 2016 | % Change |
|--------------|--------------|---------------|----------|--------------|----------|
| Individuals  | 298          | 219           | 36%      | 132          | 126%     |
| Complaints   | 2,787        | 3,024         | -8%      | 1,907        | 46%      |
| Disturbances | 2,787        | 3,024         | -8%      | 1,907        | 46%      |