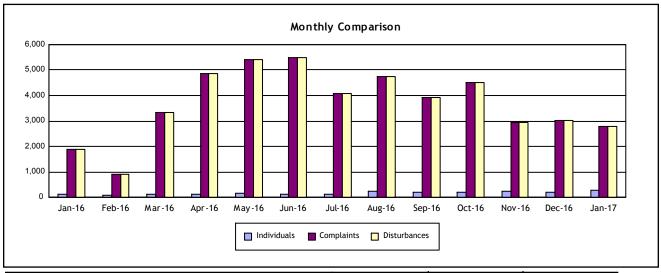

Period: January 2017

**Individuals Submitting Noise Complaints** 

298

**Noise Complaints Received** 

2,787

**Noise Disturbances Reported** 

2,787

|              | January 2017 | December 2016 | % Change | January 2016 | % Change |
|--------------|--------------|---------------|----------|--------------|----------|
| Individuals  | 298          | 219           | 36%      | 132          | 126%     |
| Complaints   | 2,787        | 3,024         | -8%      | 1,907        | 46%      |
| Disturbances | 2,787        | 3,024         | -8%      | 1,907        | 46%      |