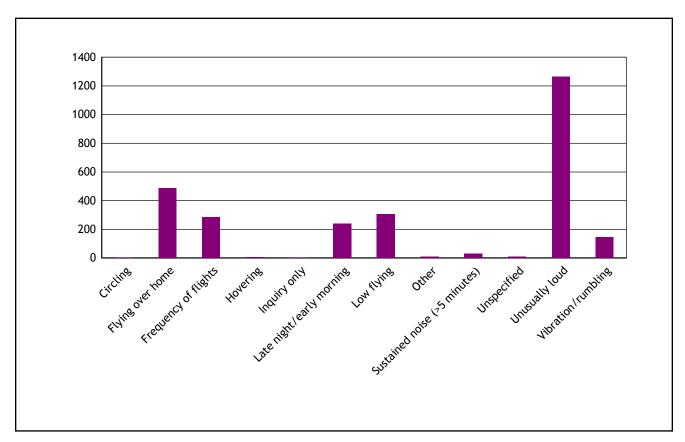

Period: January 2017

| Type of Disturbance*         | Number of Complaints |
|------------------------------|----------------------|
| Circling                     | 4                    |
| Flying over home             | 486                  |
| Frequency of flights         | 285                  |
| Hovering                     | 5                    |
| Inquiry only                 | 3                    |
| Late night/early morning     | 238                  |
| Low flying                   | 307                  |
| Other                        | 10                   |
| Sustained noise (>5 minutes) | 29                   |
| Unspecified                  | 10                   |
| Unusually loud               | 1264                 |
| Vibration/rumbling           | 146                  |
| TOTAL                        | 2,787                |