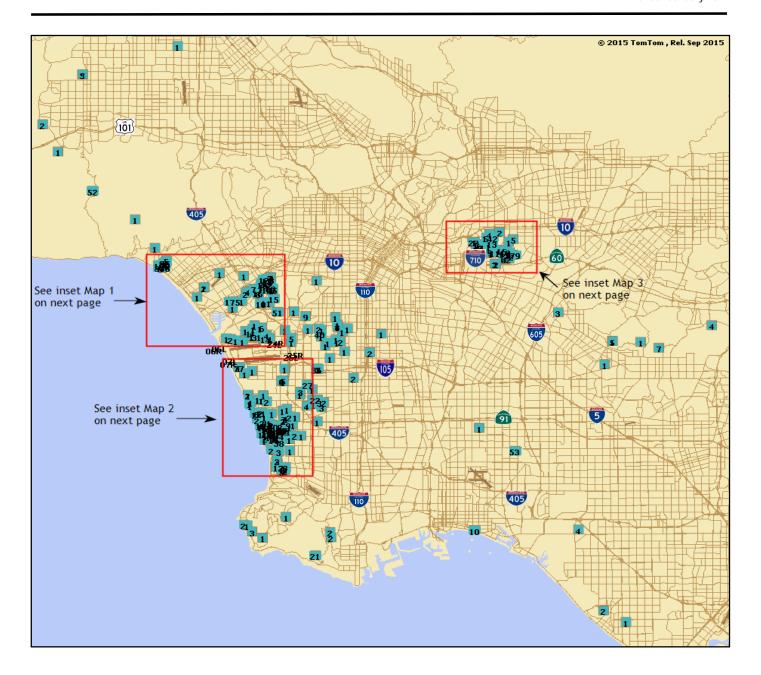

#### **Complaint Distribution Map**

Los Angeles International Airport

Period: January 2017

\*Box indicates the location of complainant and the number within the box indicates number of complaints submitted Note: Not included in map are complaints received from Laguna Niguel, Trabuco Canyon, and Santa Cruz, CA.