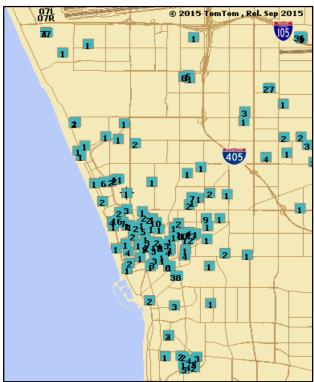

### **Complaint Distribution Map**

Los Angeles International Airport

Period: January 2017

Map 2

\*Box indicates the location of complainant and the number within the box indicates number of complaints submitted