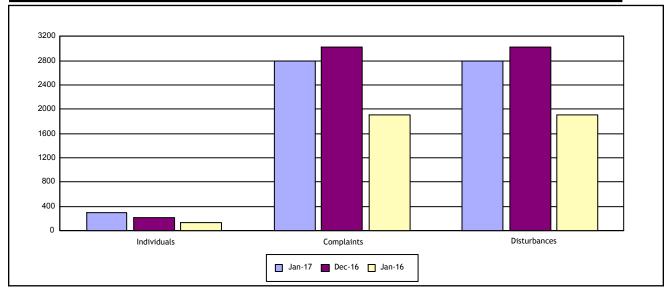

Period: January 2017

**Individuals Submitting Noise Complaints** 

298

**Noise Complaints Received** 

2,787

**Noise Disturbances Reported** 

2,787

|              | January 2017 | December 2016 | % Change | January 2016 | % Change |
|--------------|--------------|---------------|----------|--------------|----------|
| Individuals  | 298          | 219           | 36%      | 132          | 126%     |
| Complaints   | 2,787        | 3,024         | -8%      | 1,907        | 46%      |
| Disturbances | 2,787        | 3,024         | -8%      | 1,907        | 46%      |