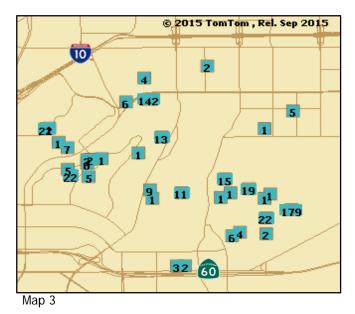

### **Complaint Distribution Map**

Los Angeles International Airport

Period: January 2017

Map 2

\*Box indicates the location of complainant and the number within the box indicates number of complaints submitted