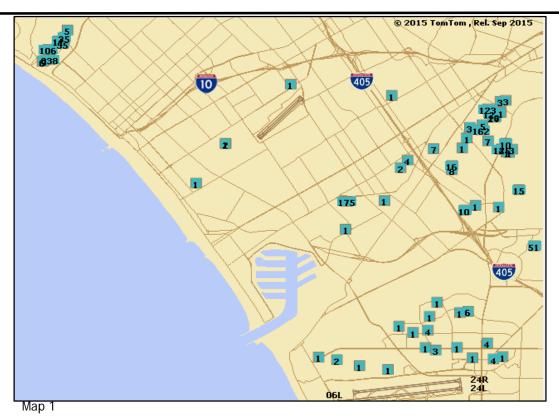

#### **Complaint Distribution Map**

Los Angeles International Airport

Period: January 2017

\*Box indicates the location of complainant and the number within the box indicates number of complaints submitted Note: Not included in map are complaints received from Laguna Niguel, Trabuco Canyon, and Santa Cruz, CA.