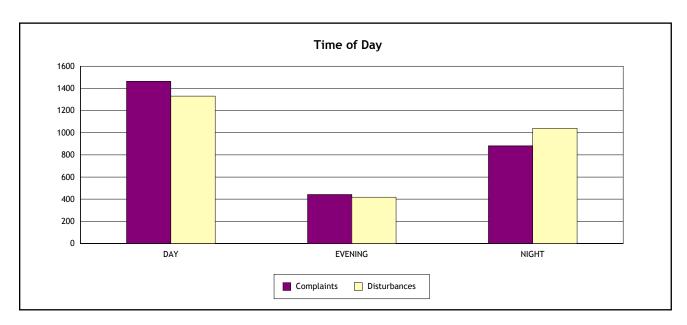

Los Angeles International Airport

|              | Day<br>( 7:00 am - 7:00 pm) | Evening<br>(7:00 pm - 10:00 pm) | Night<br>(10:00 pm - 7:00 am) |
|--------------|-----------------------------|---------------------------------|-------------------------------|
| Complaints   | 1,464                       | 443                             | 880                           |
| Disturbances | 1,330                       | 418                             | 1,039                         |