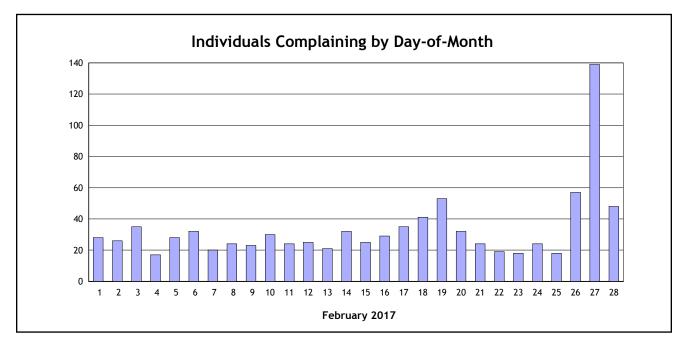

-----------|---------------|--------------|----------|---------------|----------|
| Individuals  | 381           | 298          | 28%      | 103           | 270%     |
| Complaints   | 3,247         | 2,787        | 17%      | 904           | 259%     |
| Disturbances | 3,247         | 2,787        | 17%      | 904           | 259%     |





|              | Day<br>( 7:00 am - 7:00 pm) | Evening<br>(7:00 pm - 10:00 pm) | Night<br>(10:00 pm - 7:00 am) |
|--------------|-----------------------------|---------------------------------|-------------------------------|
| Complaints   | 1,636                       | 583                             | 1,028                         |
| Disturbances | 1,372                       | 593                             | 1,282                         |





Aircraft Noise Community Response Report

Complaint Distribution by City and Complainant

Los Angeles International Airport

Period:February 2017

| City                 | Individuals | Complaints | Percentage of Complaints** |  |
|----------------------|-------------|------------|----------------------------|--|
| Arcadia              | 1           | 1          | < 1%                       |  |
| Bell                 | 1           | 1          | < 1%                       |  |
| Bell Gardens         | 1           | 1          | < 1%                       |  |
| Calabasas            | 1           | 37         | 1%                         |  |
| Cerritos             | 1           | 5          | < 1%                       |  |
| Chino Hills          | 1           | 1          | < 1%