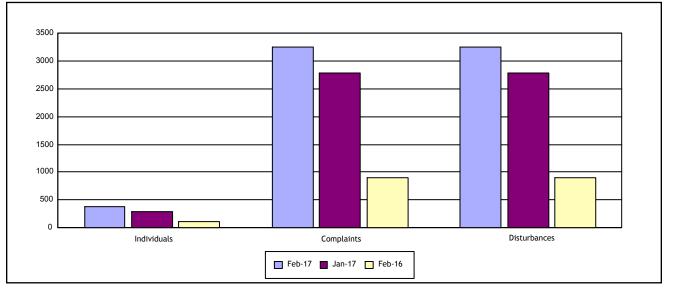

| Individuals Submitting Noise Complaints | 381   |
|-----------------------------------------|-------|
| Noise Complaints Received               | 3,247 |
| Noise Disturbances Reported             | 3,247 |

|              | February 2017 | January 2017 | % Change | February 2016 | % Change |
|--------------|---------------|--------------|----------|---------------|----------|
| Individuals  | 381           | 298          | 28%      | 103           | 270%     |
| Complaints   | 3,247         | 2,787        | 17%      | 904           | 259%     |
| Disturbances | 3,247         | 2,787        | 17%      | 904           | 259%     |