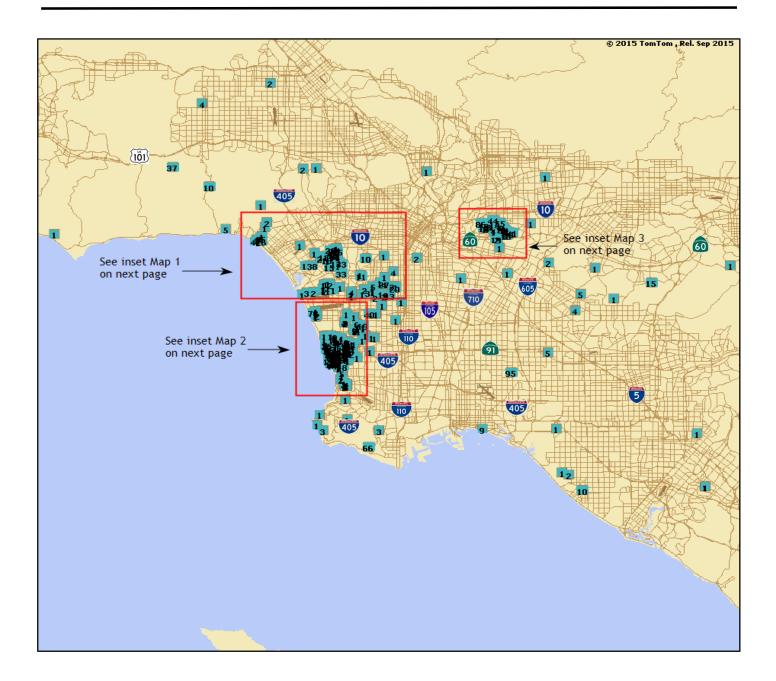

## Aircraft Noise Community Response Report Complaint Distribution Map

Los Angeles International Airport Period: February 2017

\*Box indicates the location of complainant and the number within the box indicates number of complaints submitted Note: Not included in map are complaints received from Hemet, Santa Cruz, and Trabuco Canyon, CA.