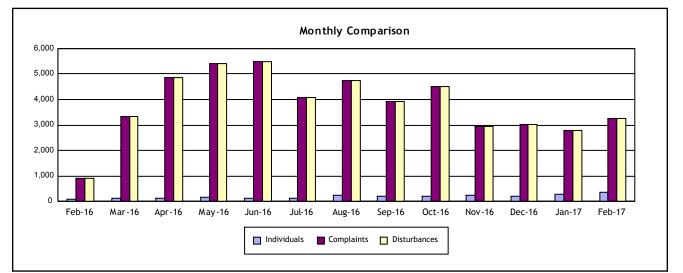

|              | February 2017 | January 2017 | % Change | February 2016 | % Change |
|--------------|---------------|--------------|----------|---------------|----------|
| Individuals  | 381           | 298          | 28%      | 103           | 270%     |
| Complaints   | 3,247         | 2,787        | 17%      | 904           | 259%     |
| Disturbances | 3,247         | 2,787        | 17%      | 904           | 259%     |