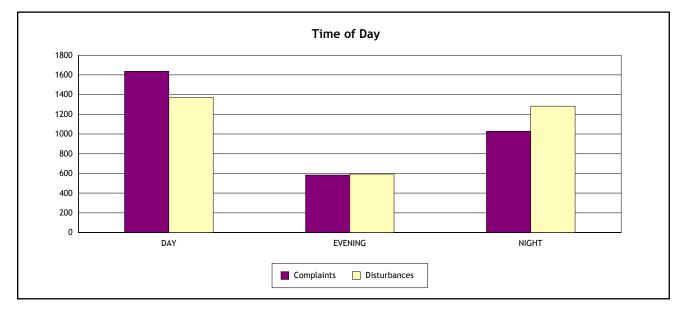

|              | Day<br>( 7:00 am - 7:00 pm) | Evening<br>(7:00 pm - 10:00 pm) | Night<br>(10:00 pm - 7:00 am) |
|--------------|-----------------------------|---------------------------------|-------------------------------|
| Complaints   | 1,636                       | 583                             | 1,028                         |
| Disturbances | 1,372                       | 593                             | 1,282                         |