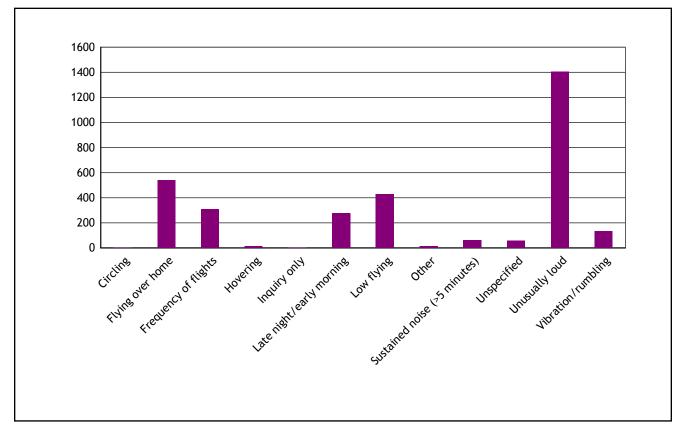

| Type of Disturbance*         | Number of Complaints |
|------------------------------|----------------------|
| Circling                     | 4                    |
| Flying over home             | 539                  |
| Frequency of flights         | 311                  |
| Hovering                     | 16                   |
| Inquiry only                 | 1                    |
| Late night/early morning     | 277                  |
| Low flying                   | 428                  |
| Other                        | 13                   |
| Sustained noise (>5 minutes) | 64                   |
| Unspecified                  | 58                   |
| Unusually loud               | 1403                 |
| Vibration/rumbling           | 133                  |
| TOTAL                        | 3,247                |