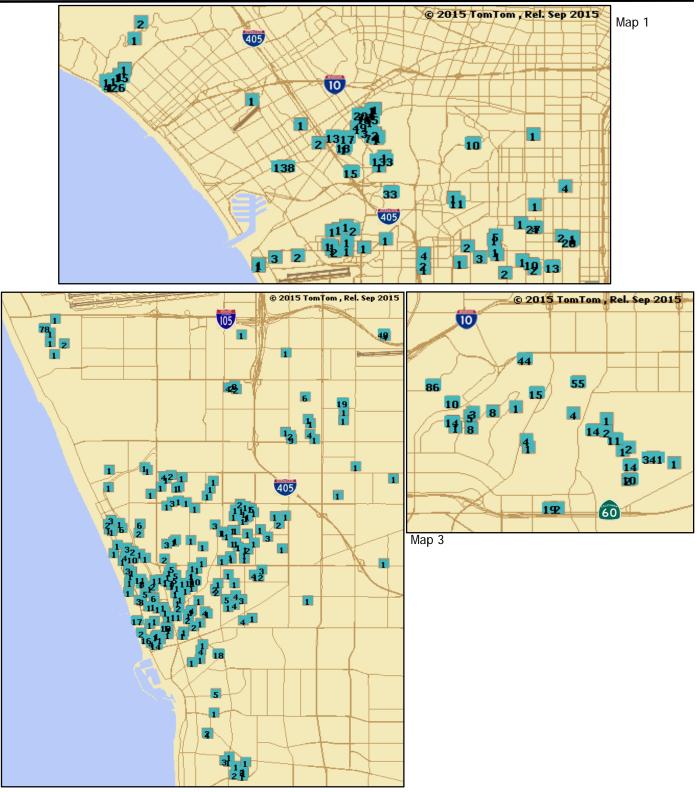

## Aircraft Noise Community Response Report

**Complaint Distribution Map** 

Los Angeles International Airport

Period: February 2017

Map 2

\*Box indicates the location of complainant and the number within the box indicates number of complaints submitted