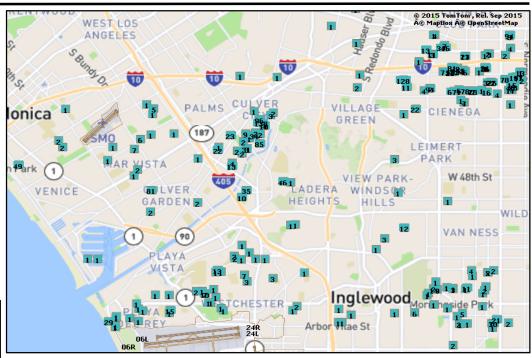

## **Comment Distribution Map**

Los Angeles International Airport

Period: August 2017

\*Box indicates the location of an individual and the number within the box indicates number of comments submitted

Note: Not included in the map are individuals submitting comments from Big Bear, Laguna Niguel, Pinon Hills, Santa Cruz, and Ventura, CA.

## **Comment Distribution Map**

Los Angeles International Airport

Period: August 2017

Map 1

Map 3

Map 2

Map 4

\*Box indicates the location of an individual and the number within the box indicates the number of comments submitted.