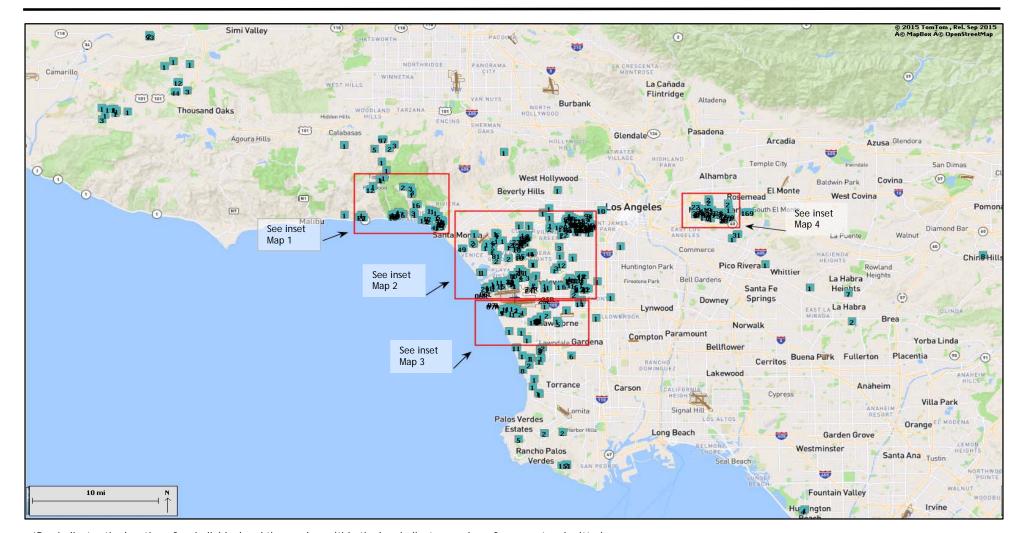

## **Comment Distribution Map**

Los Angeles International Airport

Period: August 2017

Map 1

Map 3

Map 2

Map 4

\*Box indicates the location of an individual and the number within the box indicates the number of comments submitted.