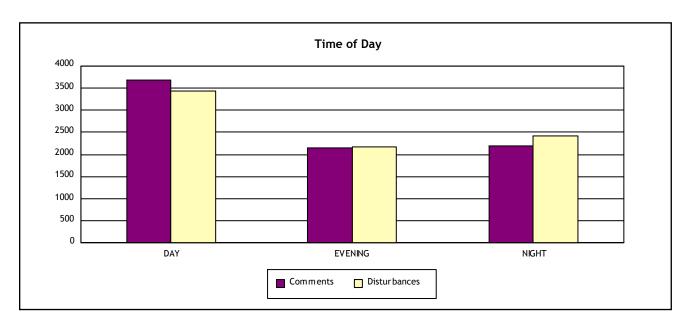

Period : August 2017

|              | Day                  | Evening              | Night                |  |
|--------------|----------------------|----------------------|----------------------|--|
|              | ( 7:00 am - 7:00 pm) | (7:00 pm - 10:00 pm) | (10:00 pm - 7:00 am) |  |
| Comments     | 3,683                | 2,151                | 2,185                |  |
| Disturbances | 3,436                | 2,171                | 2,412                |  |