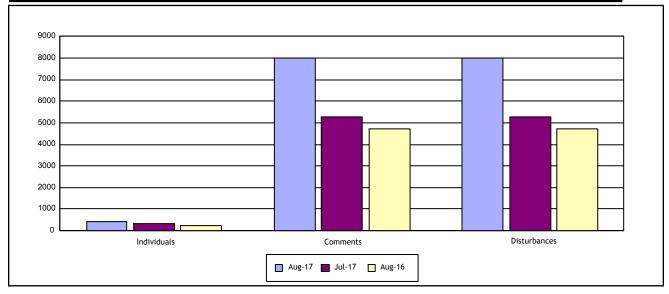

Period: August 2017

Individuals Submitting Noise Comments

424

**Noise Comments Received** 

8,019

**Noise Disturbances Reported** 

8,019

|              | August 2017 | July 2017 | % Change | August 2016 | % Change |
|--------------|-------------|-----------|----------|-------------|----------|
| Individuals  | 424         | 313       | 35%      | 227         | 87%      |
| Comments     | 8,019       | 5,287     | 52%      | 4,734       | 69%      |
| Disturbances | 8,019       | 5,287     | 52%      | 4,734       | 69%      |