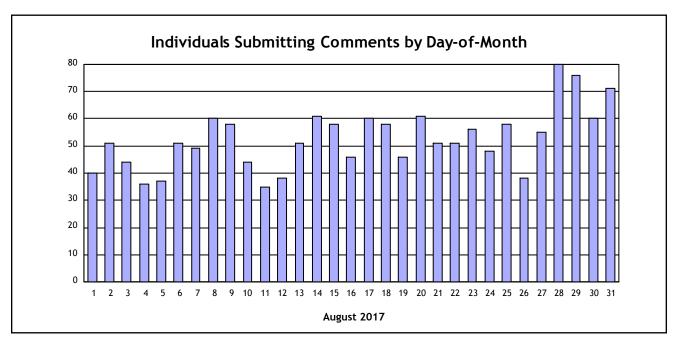

Change |
|--------------|-------------|-----------|----------|-------------|----------|
| Individuals  | 424         | 313       | 35%      | 227         | 87%      |
| Comments     | 8,019       | 5,287     | 52%      | 4,734       | 69%      |
| Disturbances | 8,019       | 5,287     | 52%      | 4,734       | 69%      |





Period : August 2017

|              | Day                  | Evening              | Night                |  |
|--------------|----------------------|----------------------|----------------------|--|
|              | ( 7:00 am - 7:00 pm) | (7:00 pm - 10:00 pm) | (10:00 pm - 7:00 am) |  |
| Comments     | 3,683                | 2,151                | 2,185                |  |
| Disturbances | 3,436                | 2,171                | 2,412                |  |







Period:August 2017

| City                 | Individuals | Comments | Percentage of Comments* |              |
|----------------------|-------------|----------|-------------------------|--------------|
| Alhambra             | 1           | 2        | < 1%                    |              |
| Beverly Hills        | 1           | 1        | < 1%                    |              |
| Big Bear City        | 1           | 1        | < 1%                    |              |
| Big Bear Lake        | 1           | 2        | < 1%                    |              |
| Calabasas            | 1           | 1        | < 1%                    |              |
| Chino Hills          | 1           | 8        | < 1%                    |              |
| Culver City          | 31          | 587