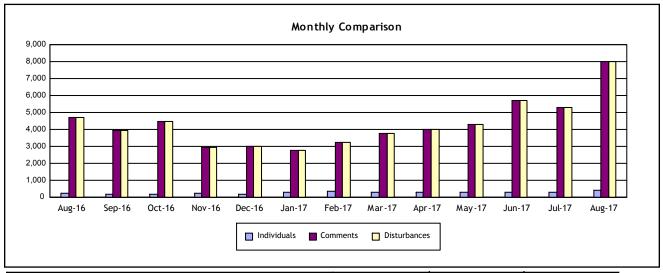

Period: August 2017

Individuals Submitting Noise Comments

424

**Noise Comments Received** 

8,019

**Noise Disturbances Reported** 

8,019

|              | August 2017 | July 2017 | % Change | August 2016 | % Change |
|--------------|-------------|-----------|----------|-------------|----------|
| Individuals  | 424         | 313       | 35%      | 227         | 87%      |
| Comments     | 8,019       | 5,287     | 52%      | 4,734       | 69%      |
| Disturbances | 8,019       | 5,287     | 52%      | 4,734       | 69%      |