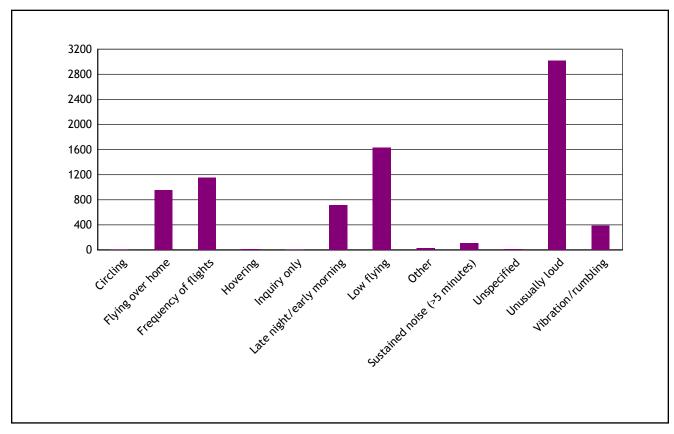

Period: August 2017

| Type of Disturbance*         | Number of Comments |
|------------------------------|--------------------|
| Circling                     | 5                  |
| Flying over home             | 950                |
| Frequency of flights         | 1153               |
| Hovering                     | 10                 |
| Inquiry only                 | 7                  |
| Late night/early morning     | 713                |
| Low flying                   | 1632               |
| Other                        | 25                 |
| Sustained noise (>5 minutes) | 104                |
| Unspecified                  | 17                 |
| Unusually loud               | 3015               |
| Vibration/rumbling           | 388                |
| TOTAL                        | 8,019              |

Note: \* As reported by individuals.