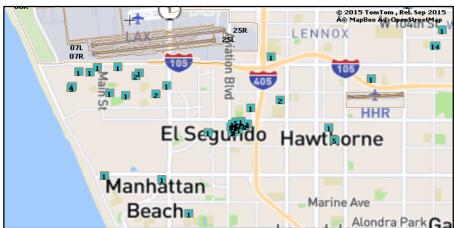

## **Comment Distribution Map**

Los Angeles International Airport

Period: August 2017

\*Box indicates the location of an individual and the number within the box indicates number of comments submitted

Note: Not included in the map are individuals submitting comments from Big Bear, Laguna Niguel, Pinon Hills, Santa Cruz, and Ventura, CA.

## **Comment Distribution Map**

Los Angeles International Airport

Period: August 2017

Map 1

Map 3

Map 2

Map 4

\*Box indicates the location of an individual and the number within the box indicates the number of comments submitted.