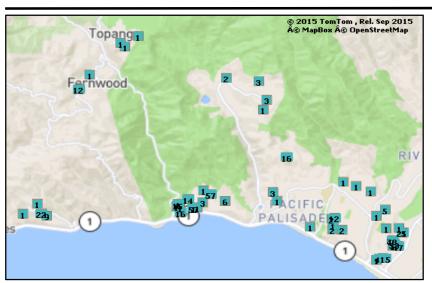

## **Comment Distribution Map**

Los Angeles International Airport

Period: August 2017

\*Box indicates the location of an individual and the number within the box indicates number of comments submitted

Note: Not included in the map are individuals submitting comments from Big Bear, Laguna Niguel, Pinon Hills, Santa Cruz, and Ventura, CA.

## **Comment Distribution Map**

Los Angeles International Airport

Period: August 2017

Map 1

Map 3

Map 2

Map 4

\*Box indicates the location of an individual and the number within the box indicates the number of comments submitted.