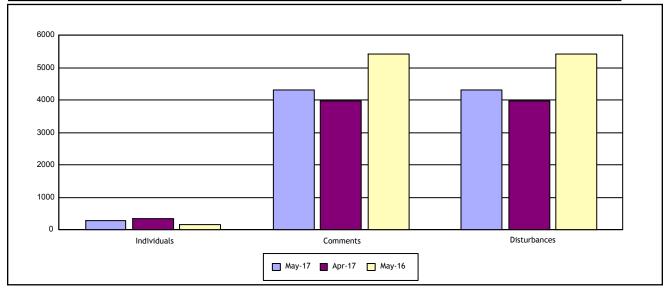

**Noise Disturbances Reported** 

Period: May 2017

Individuals Submitting Noise Comments 285

Noise Comments Received 4,307

|              | May 2017 | April 2017 | % Change | May 2016 | % Change |
|--------------|----------|------------|----------|----------|----------|
| Individuals  | 285      | 328        | -13%     | 169      | 69%      |
| Comments     | 4,307    | 3,979      | 8%       | 5,430    | -21%     |
| Disturbances | 4,307    | 3,979      | 8%       | 5,430    | -21%     |