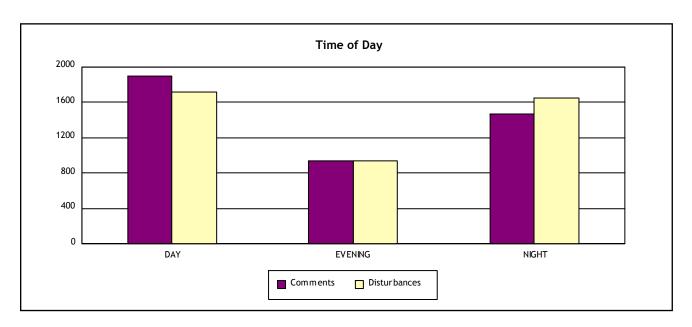

Period: May 2017

|              | Day                  | Evening              | Night                |  |
|--------------|----------------------|----------------------|----------------------|--|
|              | ( 7:00 am - 7:00 pm) | (7:00 pm - 10:00 pm) | (10:00 pm - 7:00 am) |  |
| Comments     | 1,896                | 940                  | 1,471                |  |
| Disturbances | 1,721                | 939                  | 1,647                |  |