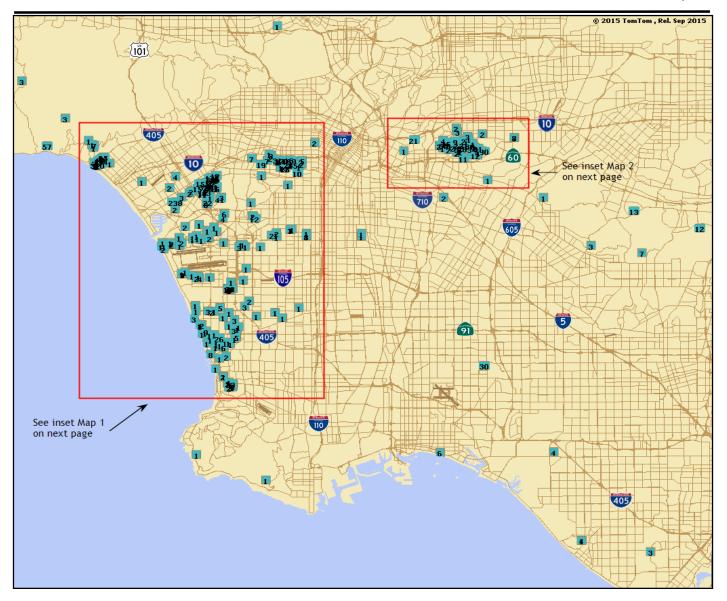

## **Comment Distribution Map**

Los Angeles International Airport

Period:May 2017

\*Box indicates the location of individual and the number within the box indicates number of comments submitted

Note: Not included in map are comments received from Laguna Niguel, Newbury Park, Thousand Oaks, and Santa Cruz, CA.

## **Commment Distribution Map**

Los Angeles International Airport

Map 1

Map 2

\*Box indicates the location of the individual and the number within the box indicates number of comments submitted

Period: May 2017