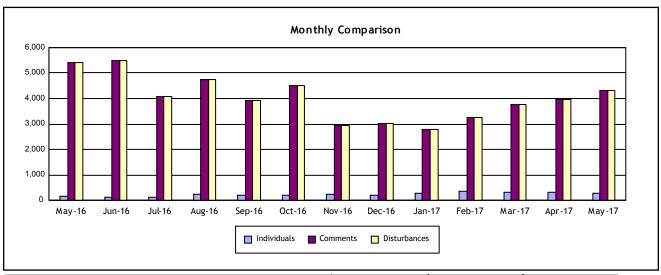

**Noise Disturbances Reported** 

Period: May 2017

Individuals Submitting Noise Comments 285

Noise Comments Received 4,307

|              | May 2017 | April 2017 | % Change | May 2016 | % Change |
|--------------|----------|------------|----------|----------|----------|
| Individuals  | 285      | 328        | -13%     | 169      | 69%      |
| Comments     | 4,307    | 3,979      | 8%       | 5,430    | -21%     |
| Disturbances | 4,307    | 3,979      | 8%       | 5,430    | -21%     |