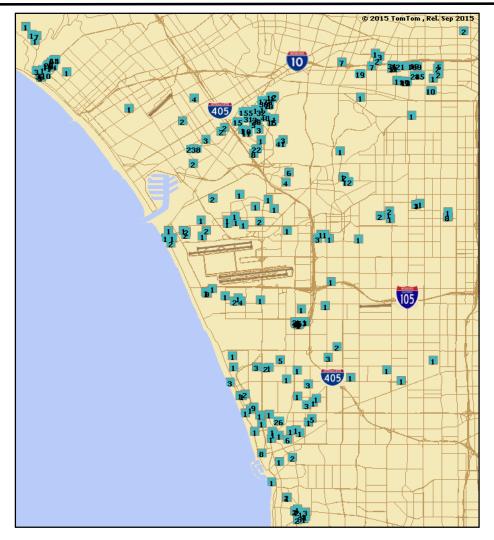

## **Comment Distribution Map**

Los Angeles International Airport

Period:May 2017

\*Box indicates the location of individual and the number within the box indicates number of comments submitted

Note: Not included in map are comments received from Laguna Niguel, Newbury Park, Thousand Oaks, and Santa Cruz, CA.

## **Commment Distribution Map**

Los Angeles International Airport

Map 1

Map 2

\*Box indicates the location of the individual and the number within the box indicates number of comments submitted

Period: May 2017