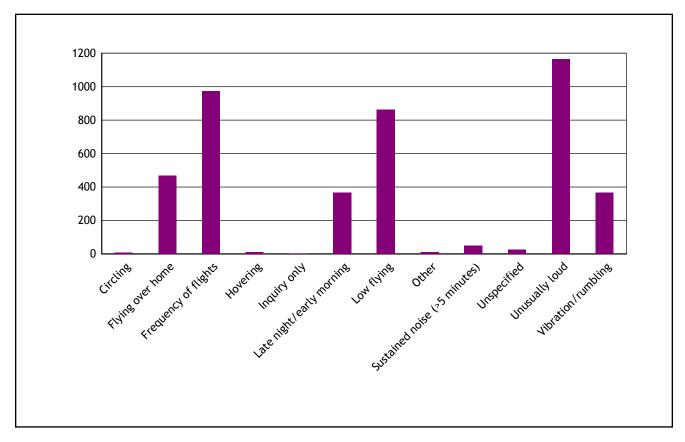

| Circling 8 Flying over home 468 Frequency of flights 974 Hovering 111 Inquiry only 1 Late night/early morning 365 Low flying 862 Other 11 Sustained noise (>5 minutes) 49 Unspecified 27 Unusually loud 1164 Vibration/rumbling 367 TOTAL 4,307 | Type of Disturbance*         | Number of Comments |
|-------------------------------------------------------------------------------------------------------------------------------------------------------------------------------------------------------------------------------------------------|------------------------------|--------------------|
| Frequency of flights 974 Hovering 11 Inquiry only 1 Late night/early morning 365 Low flying 862 Other 11 Sustained noise (>5 minutes) 49 Unspecified 27 Unusually loud 1164 Vibration/rumbling 367                                              | Circling                     | 8                  |
| Hovering 11 Inquiry only 1 Late night/early morning 365 Low flying 862 Other 11 Sustained noise (>5 minutes) 49 Unspecified 27 Unusually loud 1164 Vibration/rumbling 367                                                                       | Flying over home             | 468                |
| Inquiry only 1  Late night/early morning 365  Low flying 862  Other 11  Sustained noise (>5 minutes) 49  Unspecified 27  Unusually loud 1164  Vibration/rumbling 367                                                                            | Frequency of flights         | 974                |
| Late night/early morning 365  Low flying 862  Other 11  Sustained noise (>5 minutes) 49  Unspecified 27  Unusually loud 1164  Vibration/rumbling 367                                                                                            | Hovering                     | 11                 |
| Low flying 862 Other 11 Sustained noise (>5 minutes) 49 Unspecified 27 Unusually loud 1164 Vibration/rumbling 367                                                                                                                               | Inquiry only                 | 1                  |
| Other 11 Sustained noise (>5 minutes) 49 Unspecified 27 Unusually loud 1164 Vibration/rumbling 367                                                                                                                                              | Late night/early morning     | 365                |
| Sustained noise (>5 minutes)  Unspecified  27  Unusually loud  1164  Vibration/rumbling  367                                                                                                                                                    | Low flying                   | 862                |
| Unspecified 27 Unusually loud 1164 Vibration/rumbling 367                                                                                                                                                                                       | Other                        | 11                 |
| Unusually loud 1164 Vibration/rumbling 367                                                                                                                                                                                                      | Sustained noise (>5 minutes) | 49                 |
| Vibration/rumbling 367                                                                                                                                                                                                                          | Unspecified                  | 27                 |
|                                                                                                                                                                                                                                                 | Unusually loud               | 1164               |
| TOTAL 4,307                                                                                                                                                                                                                                     | Vibration/rumbling           | 367                |
|                                                                                                                                                                                                                                                 | TOTAL                        | 4,307              |