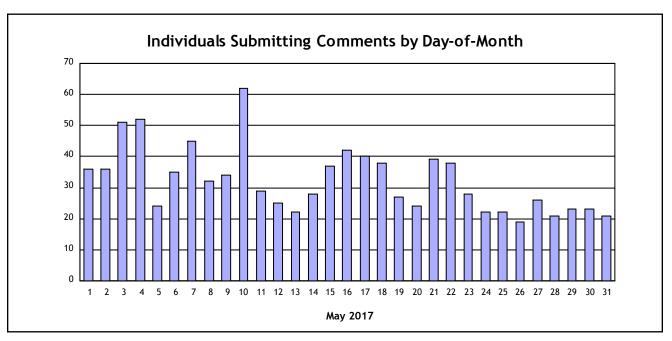

**Noise Disturbances Reported** 

Period: May 2017

Individuals Submitting Noise Comments 285

Noise Comments Received 4,307

|              | May 2017 | April 2017 | % Change | May 2016 | % Change |
|--------------|----------|------------|----------|----------|----------|
| Individuals  | 285      | 328        | -13%     | 169      | 69%      |
| Comments     | 4,307    | 3,979      | 8%       | 5,430    | -21%     |
| Disturbances | 4,307    | 3,979      | 8%       | 5,430    | -21%     |