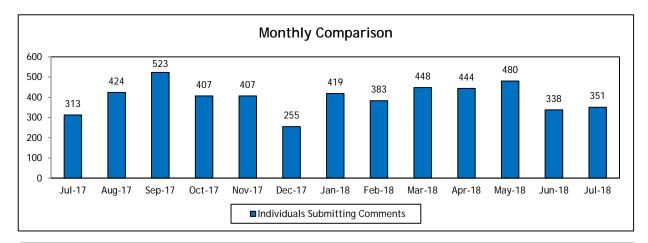

### **Individuals Submitting Noise Comments**

**351** 

Note: Ranges in the map are classified using Jenks Classfication Method.

Period: July 2018

**Individuals Submitting Noise Comments** 

351

**Noise Comments Received** 

23,359

|             | July 2018 | June 2018 | % Change | July 2017 | % Change |
|-------------|-----------|-----------|----------|-----------|----------|
| Individuals | 351       | 338       | 4%       | 313       | 12%      |
| Comments    | 23,359    | 24,227    | -4%      | 5,287     | 342%     |