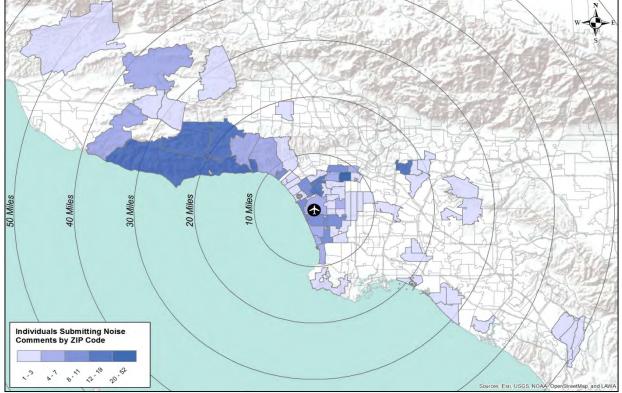

#### **Comment Distribution Map**

Los Angeles International

Airport Period: July 2018

\*Circle indicates the location of the individual submitting comments.

Note: Map does not include individuals located in Idyllwild, Big Bear City, Big Bear Lake, and Sugarloaf, CA