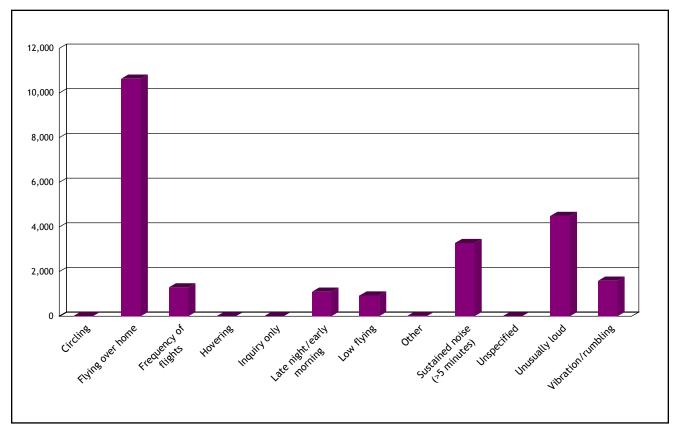

Period: July 2018

| Type of Concern*             | Number of Comments |
|------------------------------|--------------------|
| Circling                     | 13                 |
| Flying over home             | 10,635             |
| Frequency of flights         | 1,293              |
| Hovering                     | 4                  |
| Inquiry only                 | 5                  |
| Late night/early morning     | 1,098              |
| Low flying                   | 932                |
| Other                        | 15                 |
| Sustained noise (>5 minutes) | 3,278              |
| Unspecified                  | 3                  |
| Unusually loud               | 4,493              |
| Vibration/rumbling           | 1,590              |
| TOTAL                        | 23,359             |

Note: \* As reported by individuals.