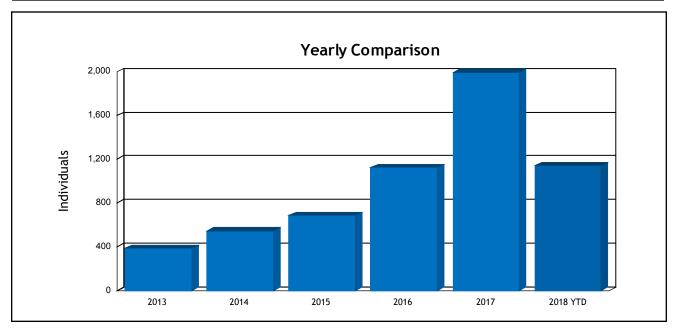

24-hr Noise Comment Phone Line. Noise comments are an important component of aircraft noise analysis and management. Comments provide information to understand noise disturbances, help determine emerging issues, and enable LAWA to provide useful feedback.

### **Individuals Submitting Noise Comments**

**351** 





Note: Ranges in the map are classified using Jenks Classfication Method.



Period: July 2018

**Individuals Submitting Noise Comments** 

351

**Noise Comments Received** 

23,359



|             | July 2018 | June 2018 | % Change | July 2017 | % Change |
|-------------|-----------|-----------|----------|-----------|----------|
| Individuals | 351       | 338       | 4%       | 313       | 12%      |
| Comments    | 23,359    | 24,227    | -4%      | 5,287     | 342%     |





Period: July 2018

|              | Day                  | Evening              | Night                |  |
|--------------|----------------------|----------------------|----------------------|--|
|              | ( 7:00 am - 7:00 pm) | (7:00 pm - 10:00 pm) | (10:00 pm - 7:00 am) |  |
| Comments     | 13,375               | 4,969                | 5,015                |  |
| Disturbances | 12,991               | 5,125                | 5,243                |  |







Period:July 2018

| City               | Individuals | Comments<br>530 | Percentage of Comments* |  |
|--------------------|-------------|-----------------|-------------------------|--|
| Agoura Hills       | 14          |                 | 2%                      |  |
| Big Bear City      | 2           | 3               |