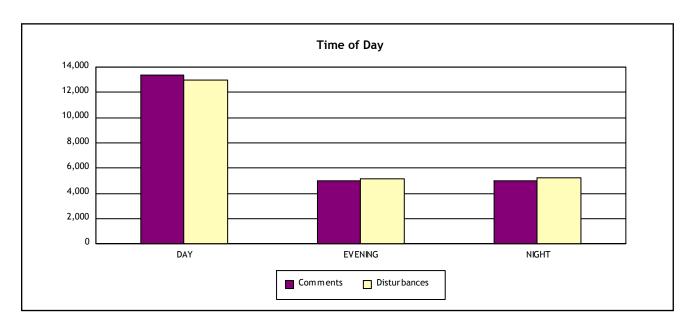

Period: July 2018

|              | Day                  | Evening              | Night                |  |
|--------------|----------------------|----------------------|----------------------|--|
|              | ( 7:00 am - 7:00 pm) | (7:00 pm - 10:00 pm) | (10:00 pm - 7:00 am) |  |
| Comments     | 13,375               | 4,969                | 5,015                |  |
| Disturbances | 12,991               | 5,125                | 5,243                |  |