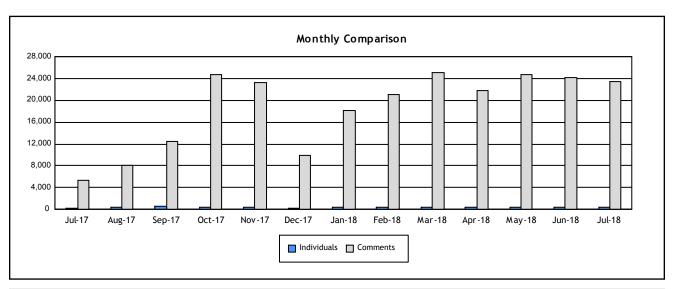

23,359

|             | July 2018 | June 2018 | % Change | July 2017 | % Change |
|-------------|-----------|-----------|----------|-----------|----------|
| Individuals | 351       | 338       | 4%       | 313       | 12%      |
| Comments    | 23,359    | 24,227    | -4%      | 5,287     | 342%     |