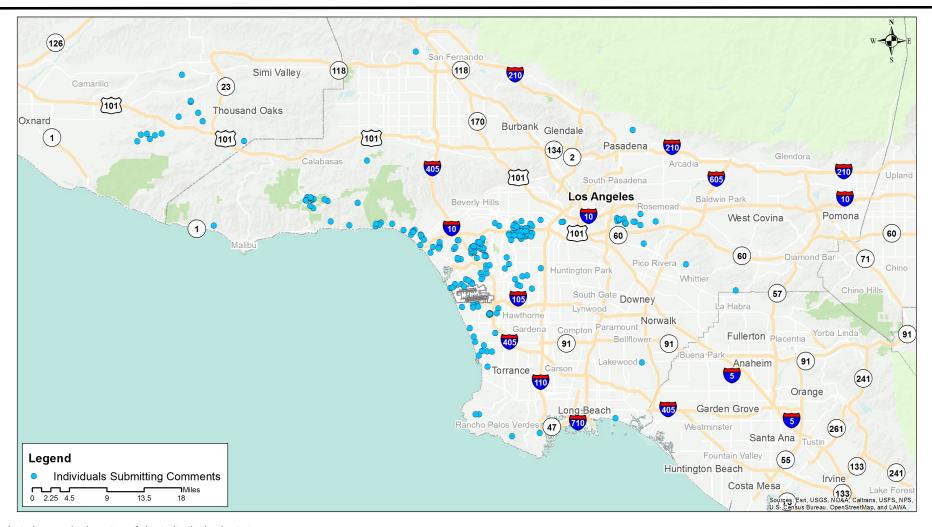

#### **Comment Distribution Map**

Los Angeles International Airport

Period: December 2017

\*Circle indicates the location of the individual submitting comments.

Note: Not included in the map is one individual from Laguna Niguel, CA.