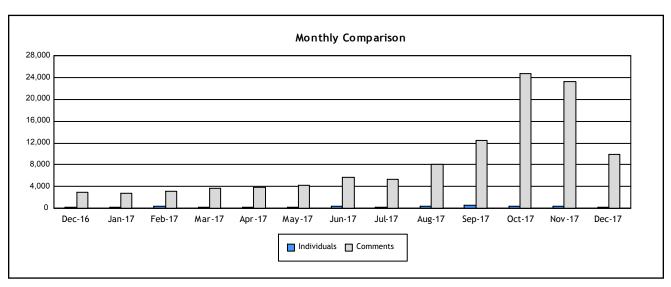

### **Individuals Submitting Noise Comments**

255

Note: Ranges in the map are classified using Jenks Classfication Method.

**Individuals Submitting Noise Comments** 

255

**Noise Comments Received** 

9,942

|             | December 2017 | November 2017 | % Change | December 2016 | % Change |
|-------------|---------------|---------------|----------|---------------|----------|
| Individuals | 255           | 407           | -37%     | 219           | 16%      |
| Comments    | 9,942         | 23,290        | -57%     | 3,024         | 229%     |