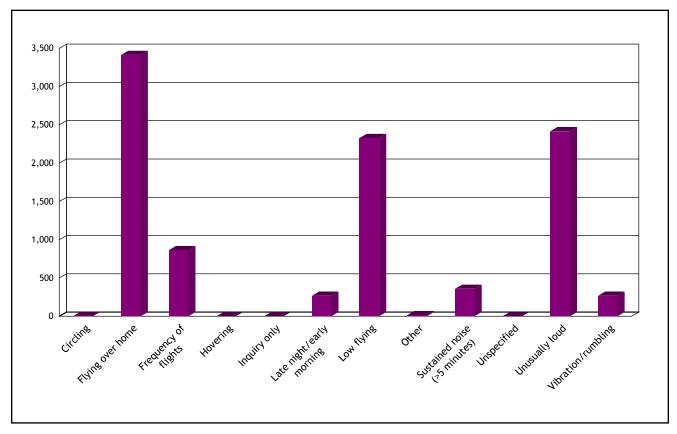

| Type of Concern*             | Number of Comments |  |  |
|------------------------------|--------------------|--|--|
| Circling                     | 5                  |  |  |
| Flying over home             | 3,414              |  |  |
| Frequency of flights         | 864                |  |  |
| Hovering                     | 1                  |  |  |
| Inquiry only                 | 1                  |  |  |
| Late night/early morning     | 268                |  |  |
| Low flying                   | 2,329              |  |  |
| Other                        | 15                 |  |  |
| Sustained noise (>5 minutes) | 359                |  |  |
| Unspecified                  | 1                  |  |  |
| Unusually loud               | 2,417              |  |  |
| Vibration/rumbling           | 268                |  |  |
| TOTAL                        | 9,942              |  |  |