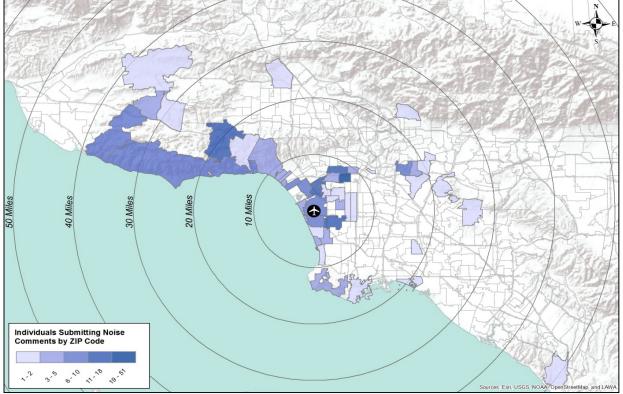

### **Individuals Submitting Noise Comments**

255

Note: Ranges in the map are classified using Jenks Classfication Method.

**Individuals Submitting Noise Comments** 

255

**Noise Comments Received** 

9,942

|             | December 2017 | November 2017 | % Change | December 2016 | % Change |
|-------------|---------------|---------------|----------|---------------|----------|
| Individuals | 255           | 407           | -37%     | 219           | 16%      |
| Comments    | 9,942         | 23,290        | -57%     | 3,024         | 229%     |

#### **Comment Distribution Map**

Los Angeles International Airport

Period: December 2017

\*Circle indicates the location of the individual submitting comments.

Note: Not included in the map is one individual from Laguna Niguel, CA.