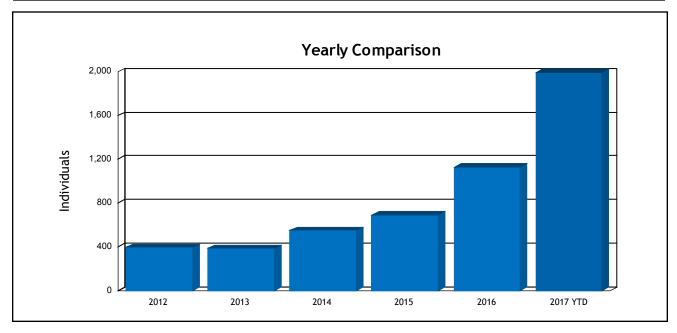

one Line. Noise comments are an important component of aircraft noise analysis and management. Comments provide information to understand noise disturbances, help determine emerging issues, and enable LAWA to provide useful feedback.

### **Individuals Submitting Noise Comments**

255





Note: Ranges in the map are classified using Jenks Classfication Method.



**Individuals Submitting Noise Comments** 

255

**Noise Comments Received** 

9,942



|             | December 2017 | November 2017 | % Change | December 2016 | % Change |
|-------------|---------------|---------------|----------|---------------|----------|
| Individuals | 255           | 407           | -37%     | 219           | 16%      |
| Comments    | 9,942         | 23,290        | -57%     | 3,024         | 229%     |





|              | Day<br>( 7:00 am - 7:00 pm) | Evening<br>(7:00 pm - 10:00 pm) | Night<br>(10:00 pm - 7:00 am) |
|--------------|-----------------------------|---------------------------------|-------------------------------|
| Comments     | 5,685                       | 2,221                           | 2,036                         |
| Disturbances | 6,555                       | 1,525                           | 1,862                         |









| City                | Individuals | Comments | Percentage of Comments*          |
|---------------------|-------------|----------|----------------------------------|
| Altadena            | 1           | 6        | < 1%                             |
| Calabasas           | 13          | 2,455    | 25%                              |