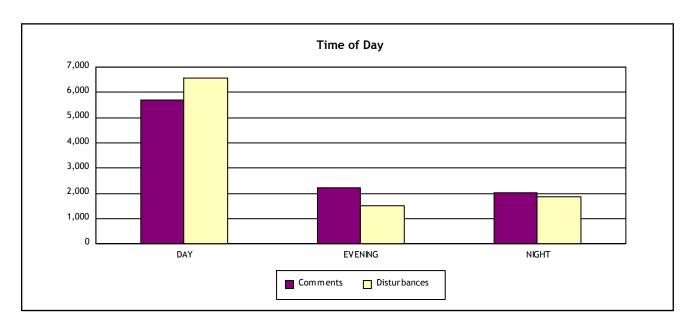

|              | Day<br>( 7:00 am - 7:00 pm) | Evening<br>(7:00 pm - 10:00 pm) | Night<br>(10:00 pm - 7:00 am) |
|--------------|-----------------------------|---------------------------------|-------------------------------|
| Comments     | 5,685                       | 2,221                           | 2,036                         |
| Disturbances | 6,555                       | 1,525                           | 1,862                         |