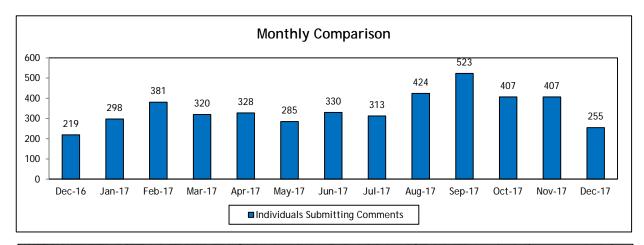

### **Individuals Submitting Noise Comments**

255

Note: Ranges in the map are classified using Jenks Classfication Method.

**Individuals Submitting Noise Comments** 

255

**Noise Comments Received** 

9,942

|             | December 2017 | November 2017 | % Change | December 2016 | % Change |
|-------------|---------------|---------------|----------|---------------|----------|
| Individuals | 255           | 407           | -37%     | 219           | 16%      |
| Comments    | 9,942         | 23,290        | -57%     | 3,024         | 229%     |