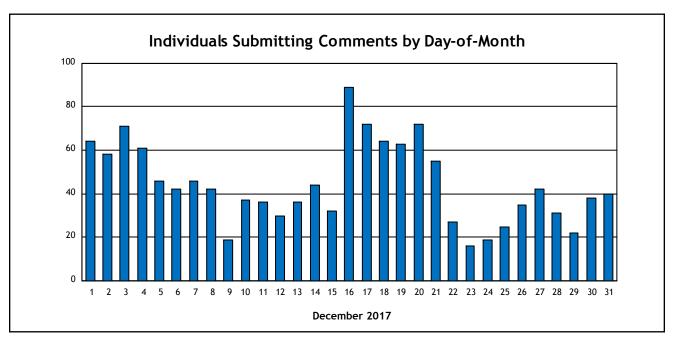

### **Individuals Submitting Noise Comments**

255

Note: Ranges in the map are classified using Jenks Classfication Method.

**Individuals Submitting Noise Comments** 

255

**Noise Comments Received** 

9,942

|             | December 2017 | November 2017 | % Change | December 2016 | % Change |
|-------------|---------------|---------------|----------|---------------|----------|
| Individuals | 255           | 407           | -37%     | 219           | 16%      |
| Comments    | 9,942         | 23,290        | -57%     | 3,024         | 229%     |